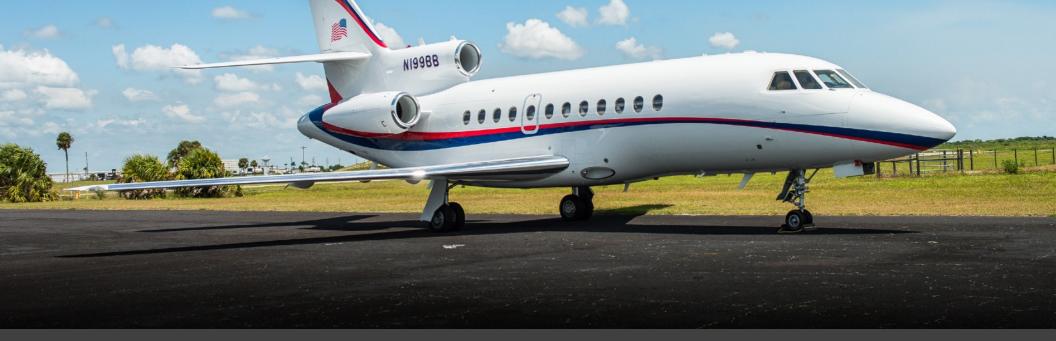

## FALCON 900B SN 900-137



www.jetAVIVA.com | sales@jetAVIVA.com | +1.512.410.0295







YEAR & MODEL: 1994 FALCON 900B SERIAL NUMBER: 900-137 REGISTRATION: N199BB AIRFRAME TT: 5,530 SNEW ENGINES: 5,519 / 5,519 / 5,448 TT LOCATION: FLORIDA, USA



#### AVIONICS:

Dual Honeywell EDZ-820 EFIS Displays Honeywell SPZ-8000 IFCS Autopilot Honeywell MDZ-820 Multi-Function Displays Dual Collins VHF-22C Comms w/8.33 KHz Rockwell Collins VIR 32 NAV Collins DME-42 DME Honeywell AFIS Dual Honeywell FMZ-2000 (NZ-2010) FMS w/ LPV Software Version 6.1 (WAAS/LPV) FMS#2 AlliedSignal GNS-XLS Honeywell Primus 870 Weather Radar Dual Collins ADF-608 System Honeywell RT-300 Radio Altimeter Dual Rockwell Collins TDR-94 Mode-S Transponders Dual Honeywell GPS position sensors Honeywell DL-950 USB data loader Triple Honeywell Laser IRS Dual Collins RTU-4220 with enhanced flight 10 Honeywell MK V EGPW