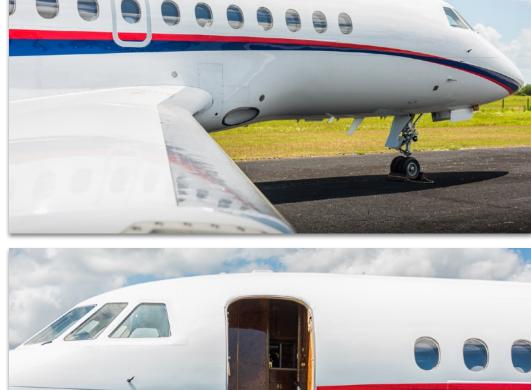

### EXTERIOR & PAINT:

Matterhorn white w/ Rojo Red & Royal Blue accent stripes

### **INTERIOR & CABIN:**

Executive 14 passenger Configuration in light beige leather High Gloss Woodwork throughout New carpeting installed in 2019 Aft berthable sofa Aft enclosed Lavatory & Fwd Enclosed Crew Lavatory