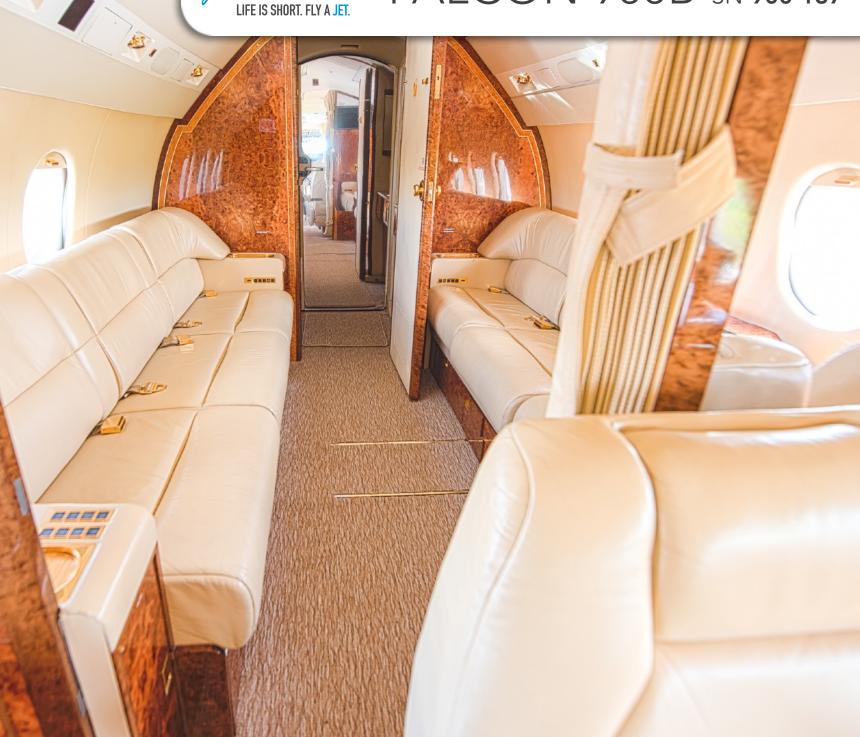

### **INTERIOR & CABIN:**

Executive 14 passenger Configuration in light beige leather High Gloss Woodwork throughout New carpeting installed in 2019 Aft berthable sofa Aft enclosed Lavatory & Fwd Enclosed Crew Lavatory