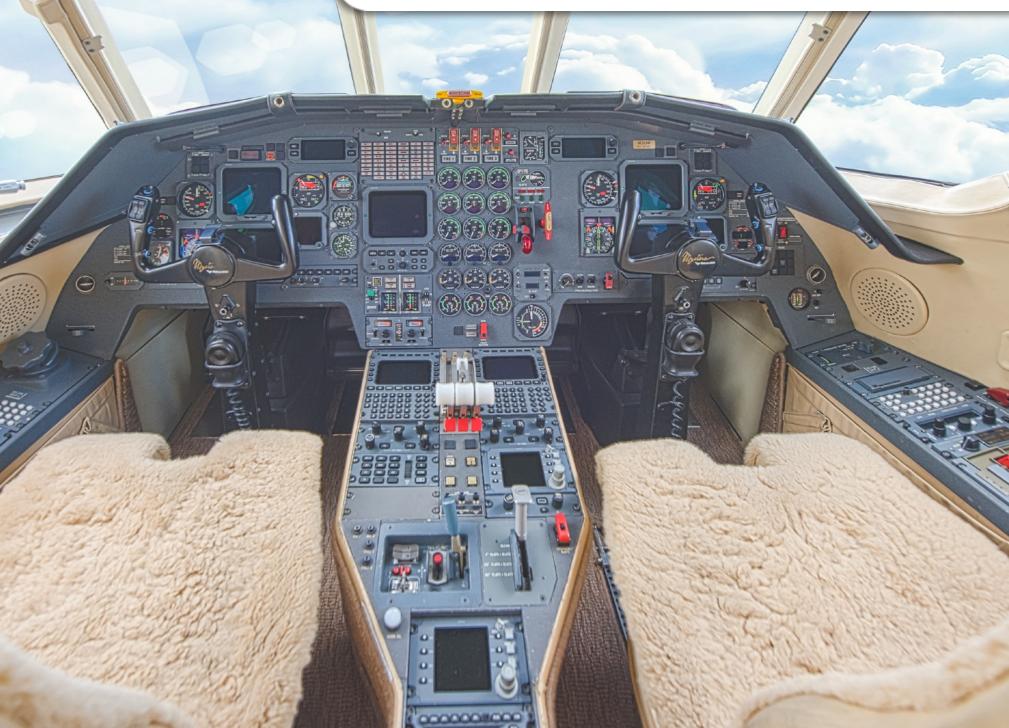

#### AVIONICS:

Dual Honeywell EDZ-820 EFIS Displays Honeywell SPZ-8000 IFCS Autopilot Honeywell MDZ-820 Multi-Function Displays Dual Collins VHF-22C Comms w/8.33 KHz Rockwell Collins VIR 32 NAV Collins DME-42 DME Honeywell AFIS Dual Honeywell FMZ-2000 (NZ-2010) FMS w/ LPV Software Version 6.1 (WAAS/LPV) FMS#2 AlliedSignal GNS-XLS Honeywell Primus 870 Weather Radar Dual Collins ADF-608 System Honeywell RT-300 Radio Altimeter Dual Rockwell Collins TDR-94 Mode-S Transponders Dual Honeywell GPS position sensors Honeywell DL-950 USB data loader Triple Honeywell Laser IRS Dual Collins RTU-4220 with enhanced flight 10 Honeywell MK V EGPWS w/ windshear and terrain display ELT: ARTEX Model G-406-1 Dual Collins HF-9000 System w/SELCAL Fairchild CVR & Fairchild FDR Collins TCASII TTR-920 with Change 7.1 upgrade