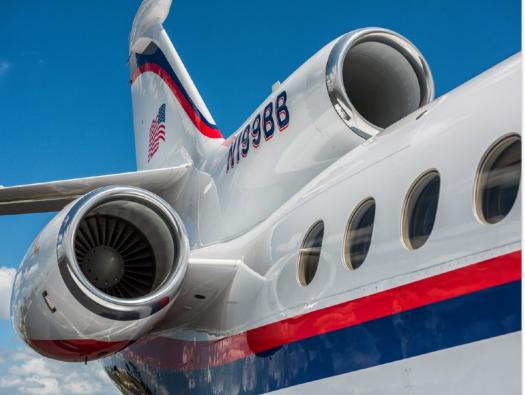

### **ENGINES:**

TFE731-5BR-1C (3) TBO: 4,200 5,519.4 / 5,519.4 / 5,448.1 Hours TT Enrolled on Honeywell Engines & Systems - MSP

### EXTERIOR & PAINT:

Matterhorn white w/ Rojo Red & Royal Blue accent stripes