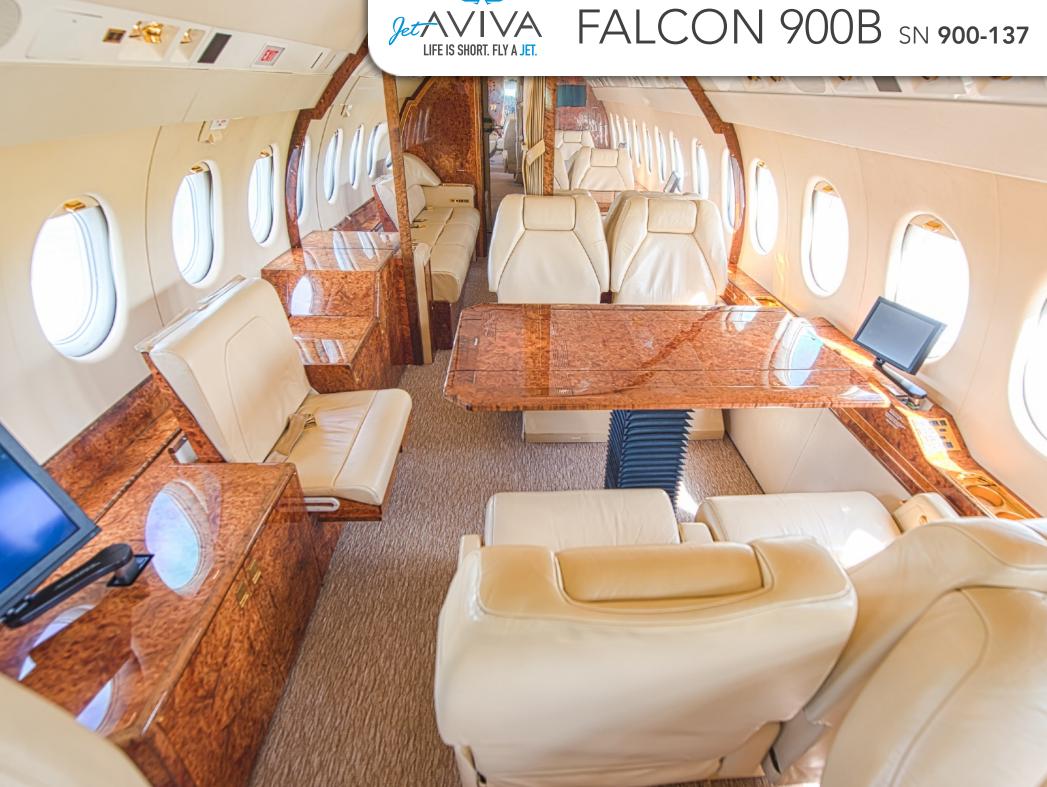

### **INTERIOR & CABIN:**

Executive 14 passenger Configuration in light beige leather High Gloss Woodwork throughout New carpeting installed in 2019 Aft berthable sofa Aft enclosed Lavatory & Fwd Enclosed Crew Lavatory