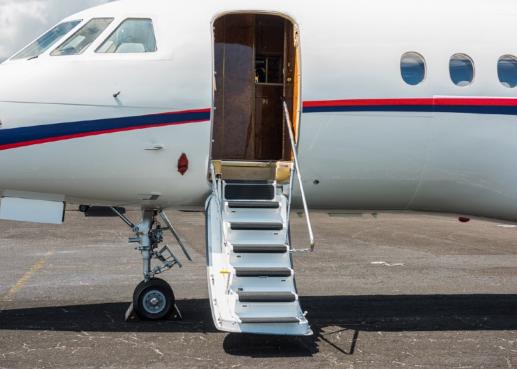

### **INTERIOR & CABIN:**

Executive 14 passenger Configuration in light beige leather High Gloss Woodwork throughout New carpeting installed in 2019 Aft berthable sofa Aft enclosed Lavatory & Fwd Enclosed Crew Lavatory