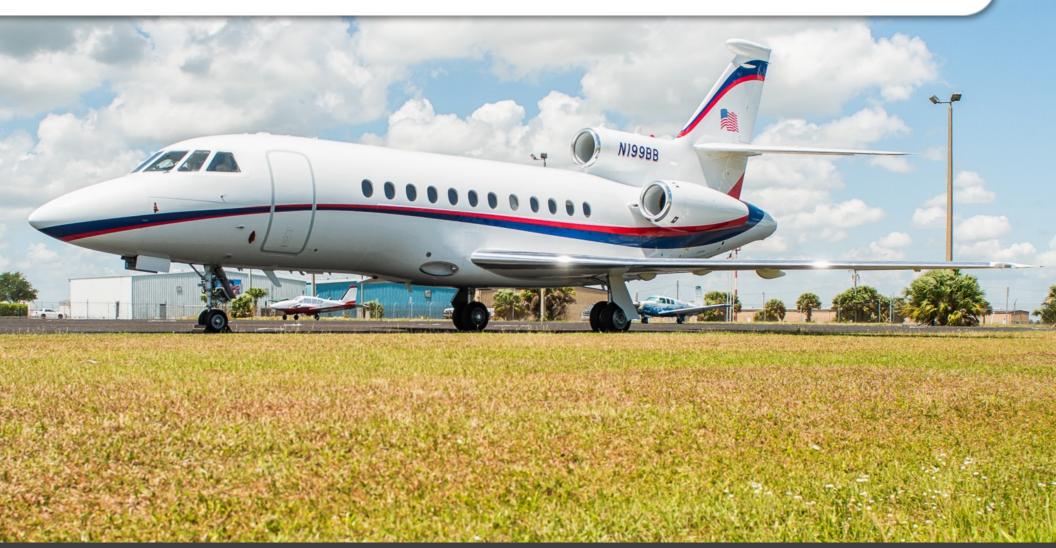

## FALCON 900B SN 900-137

www.jetAVIVA.com | sales@jetAVIVA.com | +1.512.410.0295

YEAR & MODEL: 1994 FALCON 900B SERIAL NUMBER: 900-137 REGISTRATION: N199BB AIRFRAME TT: 5,530 SNEW ENGINES: 5,519 / 5,519 / 5,448 TT LOCATION: FLORIDA, USA

### FALCON 900B SN 900-137

NI99BB