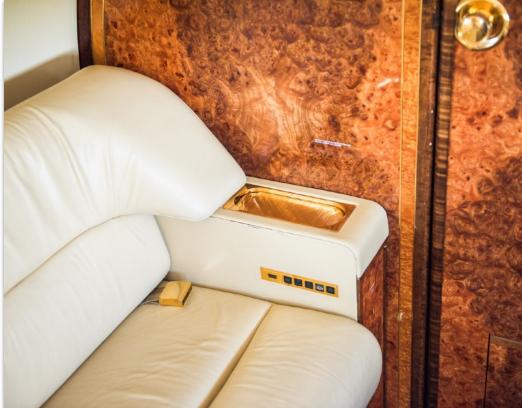

### **INTERIOR & CABIN:**

Executive 14 passenger Configuration in light beige leather High Gloss Woodwork throughout New carpeting installed in 2019 Aft berthable sofa Aft enclosed Lavatory & Fwd Enclosed Crew Lavatory