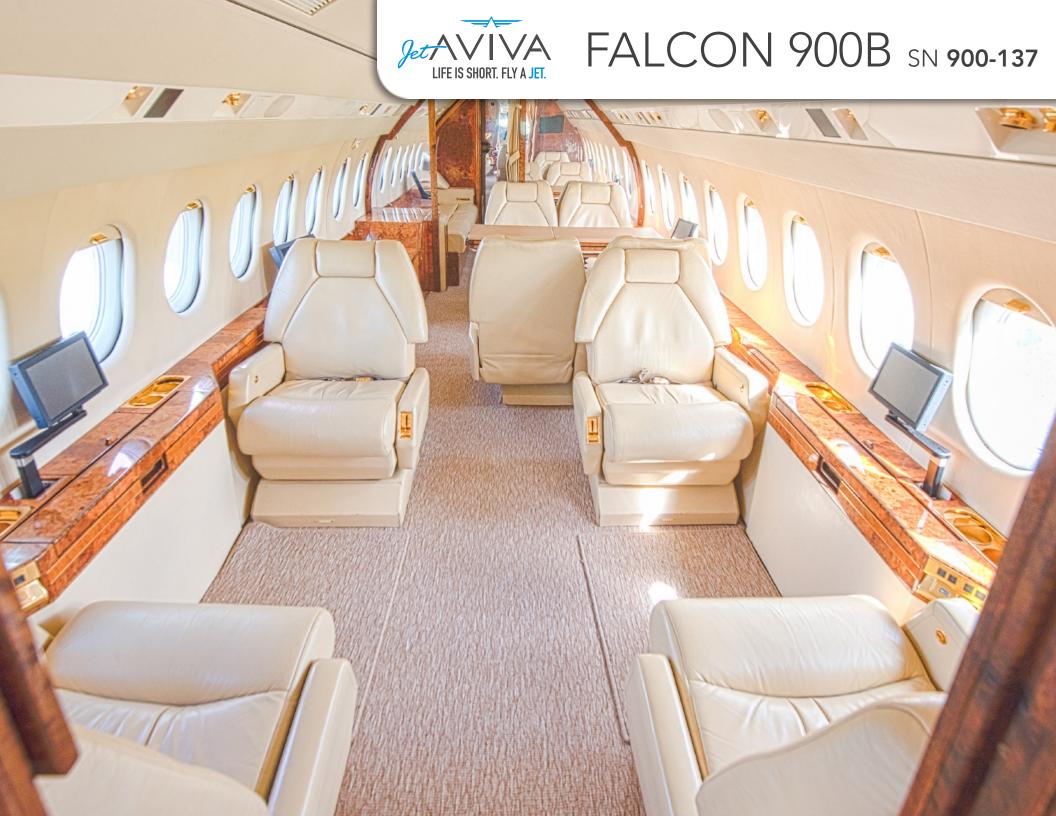

### **INTERIOR & CABIN:**

Executive 14 passenger Configuration in light beige leather High Gloss Woodwork throughout New carpeting installed in 2019 Aft berthable sofa Aft enclosed Lavatory & Fwd Enclosed Crew Lavatory